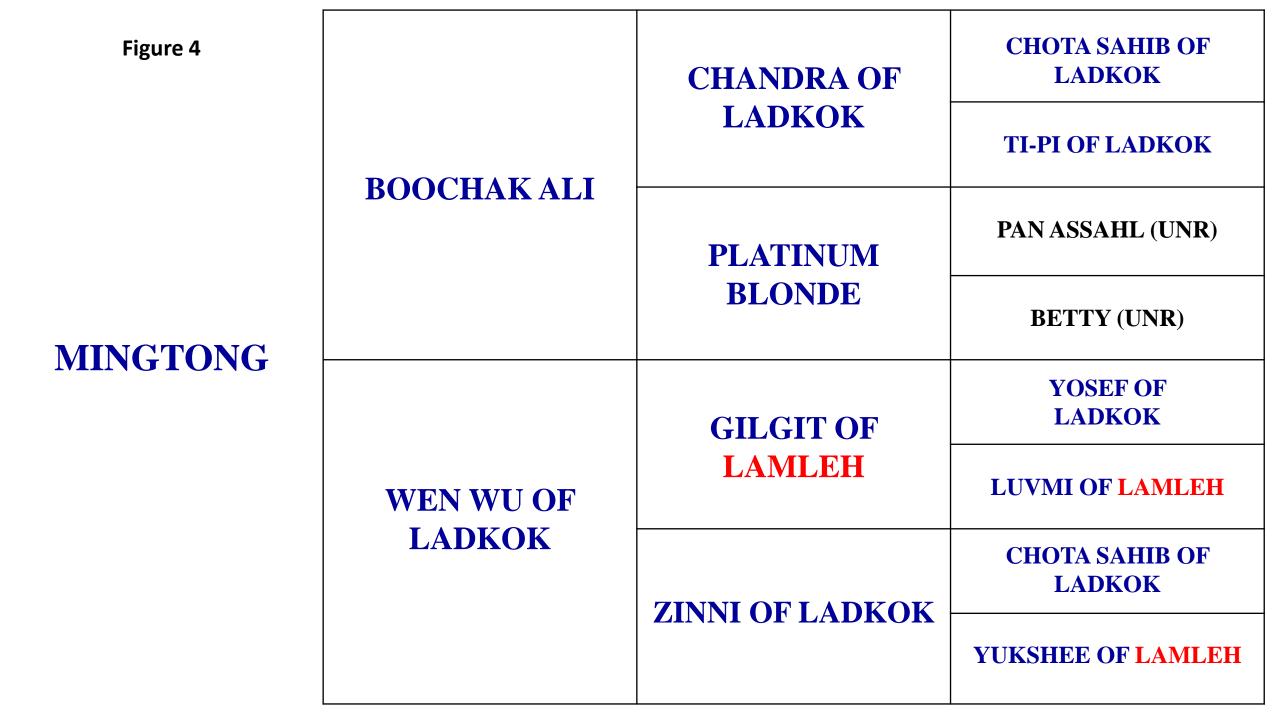

| <section-header><section-header><section-header></section-header></section-header></section-header> | AW-SHUKS OF<br>LAMLEH  | DAN-KAL OF<br>LAMLEH      | MI-DAN OF LAMLEH        |
|-----------------------------------------------------------------------------------------------------|------------------------|---------------------------|-------------------------|
|                                                                                                     |                        |                           | KALKA OF LADKOK         |
|                                                                                                     |                        | ZANA OF<br>LAMLEH         | <b>GULGIT OF LAMLEH</b> |
|                                                                                                     |                        |                           | ZINNI OF LADKOK         |
|                                                                                                     | MOONSHINE OF<br>LAMLEH | DUSTY DOODLE<br>OF LAMLEH | KHANTOR OF<br>LAMLEH    |
|                                                                                                     |                        |                           | KALKA OF LADKOK         |
|                                                                                                     |                        | MINGTONG                  | <b>BOOCHAK ALI</b>      |
|                                                                                                     |                        |                           | WEN WU OF LADKOK        |